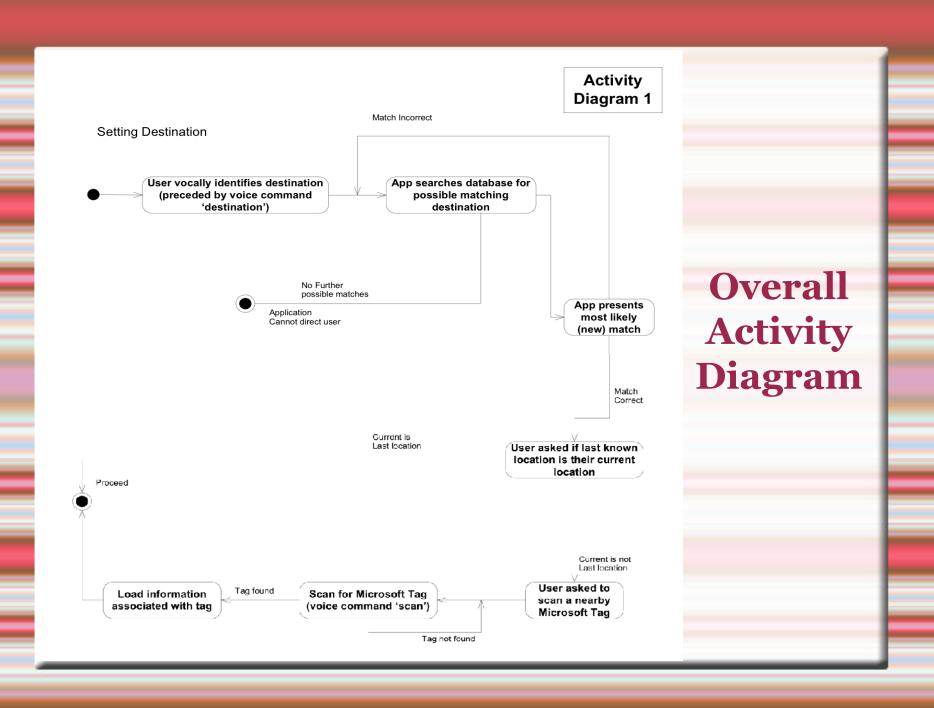

# 

Elizabeth Williams
Leah Boling
Andrea Torske
Melissa Bowman

#### **High Level Use Case Diagram**



# Speak "Scan" Use Case Diagram



#### Speak "Settings" Use Case Diagram



#### Speak "Directions" Use Case Diagram





Activity
Diagram
for Path
Calculation



# **Activity Diagram for Determining Current Location of User**



### Classification of Functional Requirements

| Functionality                                                   | Туре      |
|-----------------------------------------------------------------|-----------|
| Gather information from Microsoft Tags                          | Essential |
| Read free-form text from Microsoft Tag scan                     | Essential |
| Speech to text capabilities                                     | Essential |
| Text to speech capabilities                                     | Essential |
| Use of accelerometer to determine distance                      | Desired   |
| Display map of building on home screen                          | Optional  |
| A