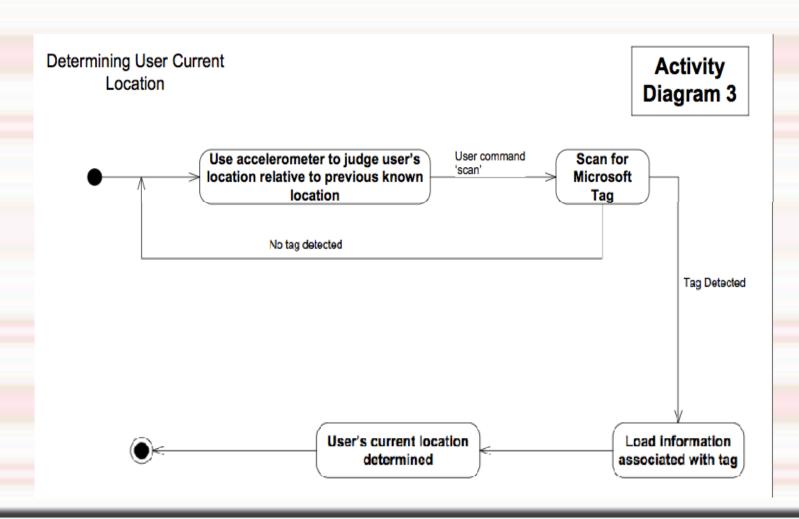

# 

Elizabeth Williams
Leah Boling
Andrea Torske
Melissa Bowman

#### **High Level Use Case Diagram**



# Speak "Scan" Use Case Diagram



#### Speak "Settings" Use Case Diagram



#### Speak "Directions" Use Case Diagram





Activity
Diagram
for Path
Calculation



# **Activity Diagram for Determining Current Location of User**



### Classification of Functional Requirements

| Functionality                                                   | Туре      |
|-----------------------------------------------------------------|-----------|
| Gather information from Microsoft Tags                          | Essential |
| Read free-form text from Microsoft Tag scan                     | Essential |
| Speech to text capabilities                                     | Essential |
| Text to speech capabilities                                     | Essential |
| Use of accelerometer to determine distance                      | Desired   |
| Display map of building on home screen                          | Optional  |
| Ability to generalize for building other than the test building | Desired   |

# **Important Dates**

| 03/21