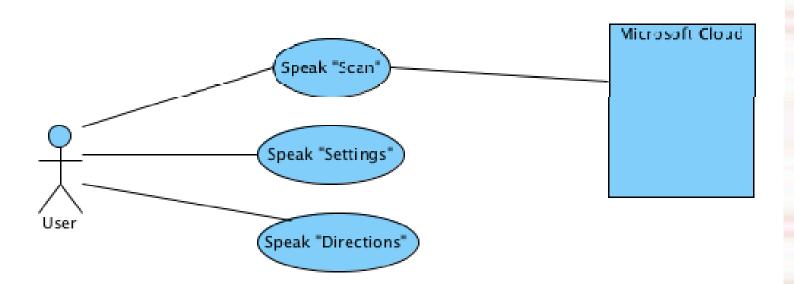

# 

Elizabeth Williams
Leah Boling
Andrea Torske
Melissa Bowman

#### **High Level Use Case Diagram**



# Speak "Scan" Use Case Diagram



#### Speak "Settings" Use Case Diagram



#### Speak "Directions" Use Case Diagram





Activity
Diagram
for Path
Calculation



# **Activity Diagram for Determining Current Location of User**



### Classification of Functional Requirements

| Functionality                                                   | Туре      |
|-----------------------------------------------------------------|-----------|
| Gather information from Microsoft Tags                          | Essential |
| Read free-form text from Microsoft Tag scan                     | Essential |
| Speech to text capabilities                                     | Essential |
| Text to speech capabilities                                     | Essential |
| Use of accelerometer to determine dist