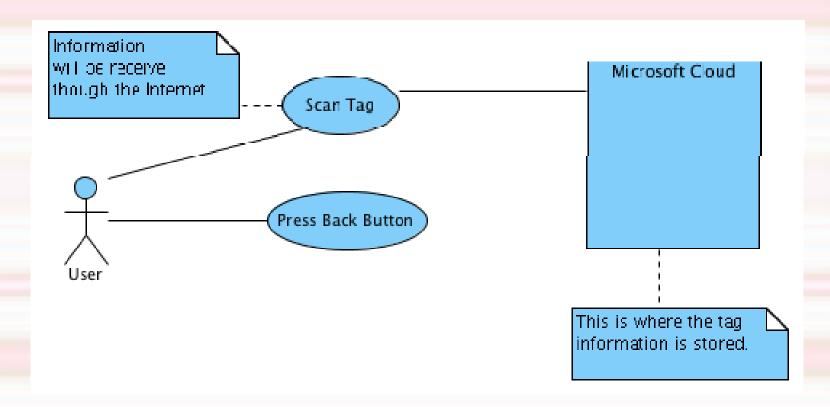

# 

Elizabeth Williams
Leah Boling
Andrea Torske
Melissa Bowman

#### **High Level Use Case Diagram**



# Speak "Scan" Use Case Diagram



#### Speak "Settings" Use Case Diagram



#### Speak "Directions" Use Case Diagram





Activity
Diagram
for Path
Calculation



# **Activity Diagram for Determining Current Location of User**



### Classification of Functional Requirements

| Functionality                                                   | Туре      |
|-----------------------------------------------------------------|-----------|
| Gather information from Microsoft Tags                          | Essential |
| Read free-form text from Microsoft Tag scan                     | Essential |
| Speech to text capabilities                                     | Essential |
| Text to speech capabilities                                     | Essential |
| Use of accelerometer to determine distance                      | Desired