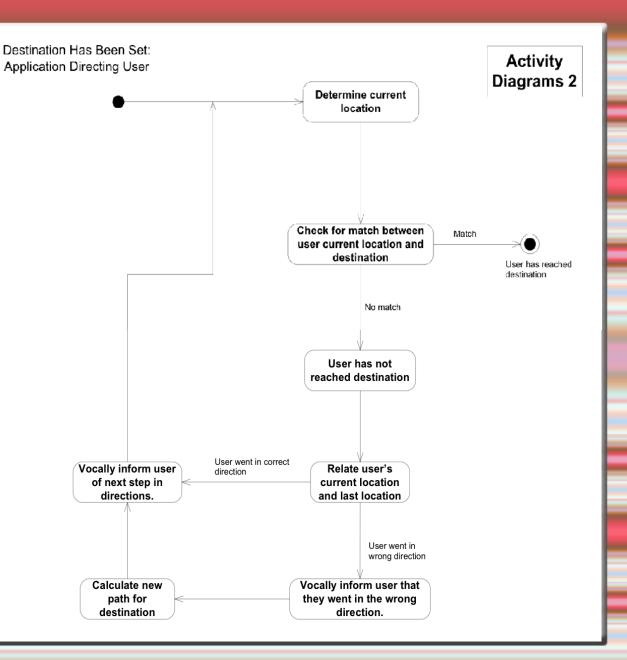

# 

Elizabeth Williams
Leah Boling
Andrea Torske
Melissa Bowman

#### **High Level Use Case Diagram**



# Speak "Scan" Use Case Diagram



#### Speak "Settings" Use Case Diagram



#### Speak "Directions" Use Case Diagram





Activity
Diagram
for Path
Calculation



# **Activity Diagram for Determining Current Location of User**



### Classification of Functional Requirements

| Functionality                                                   | Туре      |
|-----------------------------------------------------------------|-----------|
| Gather information from Microsoft Tags                          | Essential |
| Read free-form text from Microsoft Tag scan                     | Essential |
| Speech to text capabilities                                     | Essential |
| Text to speech capabilities                                     | Essential |
| Use of accelerometer to determine distance                      | Desired   |
| Display map of building on home screen                          | Optional  |
| Ability to generalize for building other t